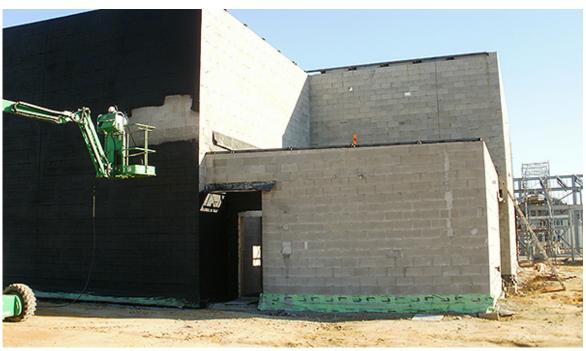

## Vapor and Moisture Retarder

Tailored Foam, Inc. provides dampproofing services throughout our entire coverage area. We apply water based asphalt dampproofing products which help control the migration of liquid and vapor moisture within the building envelope. Dampproofing is a tough flexible asphalt coating that is specifically designed to provide excellent protection of all surfaces from corrosion and weathering.