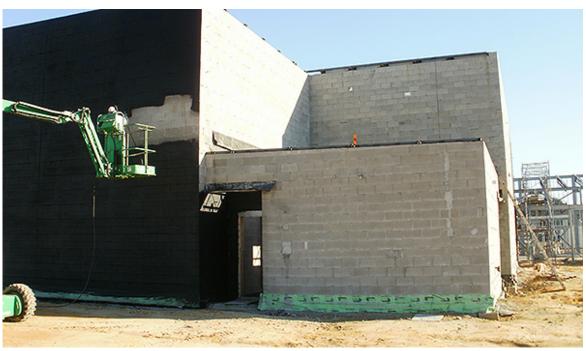

## Dampproofing

## Vapor and Moisture Retarder

Tailored Foam, Inc. provides dampproofing services throughout our entire coverage area. We apply water based asphalt dampproofing products which help control the migration of liquid and vapor moisture within the building envelope. Dampproofing is a tough flexible asphalt coating that is specifically designed to provide excellent protection of all surfaces from corrosion and weathering.